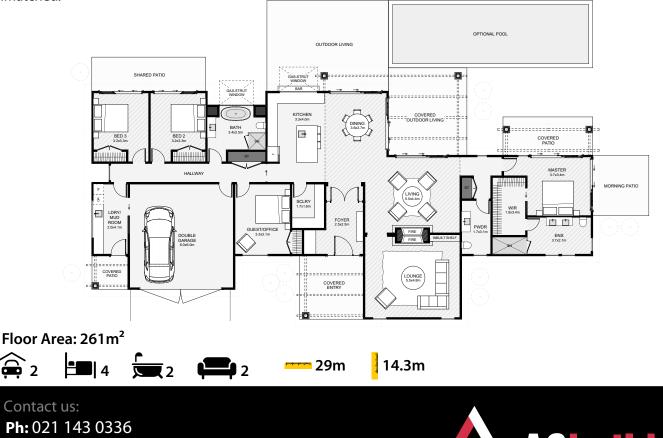

This grand triple gable home will take your lifestyle property to another level of a causal luxury estate. The grand entry leads to a large foyer and a built-in mud nook. Through the glass foyer double doors, your eyes will gaze over your manicured property, a large high-ceiling covered outdoor living, an outdoor bar with a massive gas-strut window and your pool for maximum good vibes. Additional features include a back-to-back fireplace for both lounges, a separate primary room, a mudroom accessible from outside, and an open living space that flows outside that'll remain unmatched.