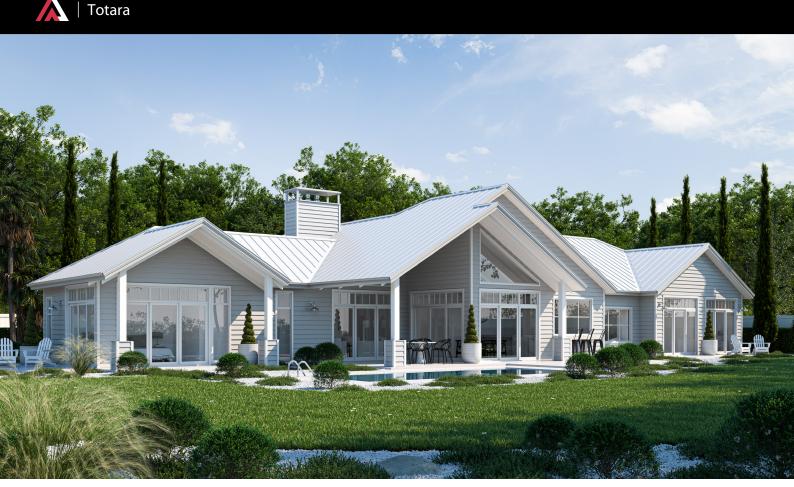

This grand triple gable home will take your lifestyle property to another level of a causal luxury estate. The grand entry leads to a large foyer and a built-in mud nook. Through the glass foyer double doors, your eyes will gaze over your manicured property, a large high-ceiling covered outdoor living, an outdoor bar with a massive gas-strut window and your pool for maximum good vibes. Additional features include a back-to-back fireplace for both lounges, a separate primary room, a mudroom accessible from outside, and an open living space that flows outside that'll remain unmatched.