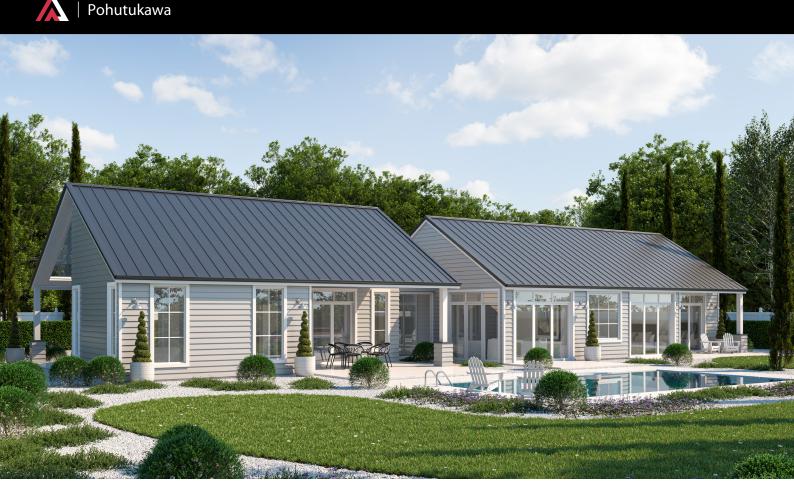

Turn your lifestyle property into a living sanctuary with interior spaces architecturally designed to capture expansive views and natural light. The family living is offset, opening the home to two fully covered outdoor living spaces, one for the morning sun and the other for the evening dinners. Inside, the kitchen flows to service both outdoor living spaces while enjoying views across your property. Other features include a media/ kids room, an optional office, a large laundry with a mudroom and a primary bedroom that'll feel like you're on holiday!