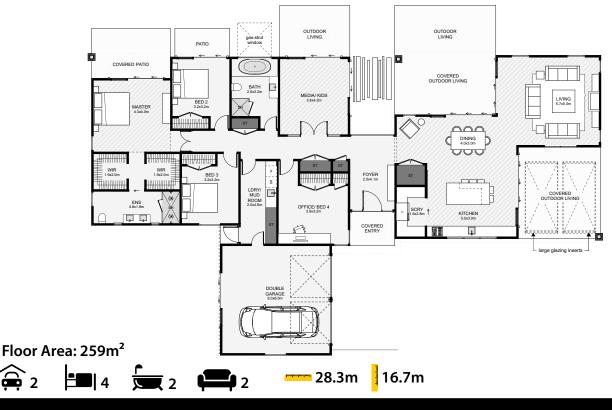

Turn your lifestyle property into a living sanctuary with interior spaces architecturally designed to capture expansive views and natural light. The family living is offset, opening the home to two fully covered outdoor living spaces, one for the morning sun and the other for the evening dinners. Inside, the kitchen flows to service both outdoor living spaces while enjoying views across your property. Other features include a media/ kids room, an optional office, a large laundry with a mudroom and a primary bedroom that'll feel like you're on holiday!