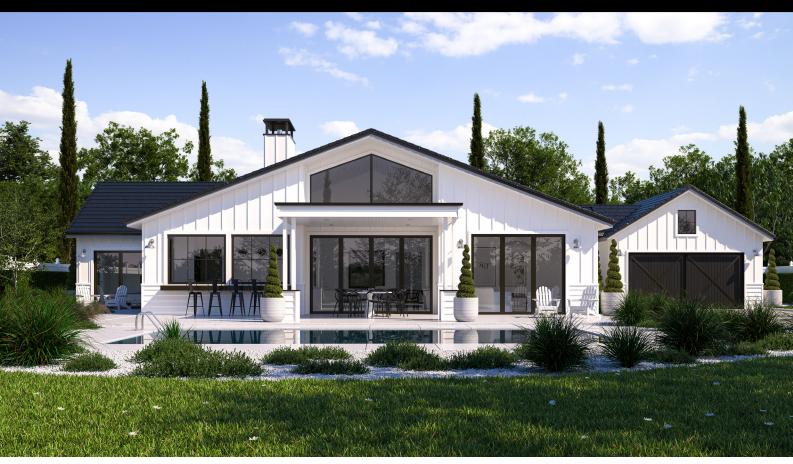

Right from entry, this elegant home will impress with its large foyer that aligns with large glass interior doors through to a casual living space with the warmth of a fireplace at the peak height of the grand-high, sloping ceiling above. Other features include a private lounge, a mud nook off the foyer, outdoor covered living, an outdoor bar with double gas-strut windows like no other, a large butlers pantry, a natural lit study and a separate guest bedroom for those that come and

go. This home will steal your heart!

Floor Area: 255m<sup>2</sup>

Contact us:

Ph: 021 143 0336

**E:** admin@asbuilders.co.nz www.asbuilders.co.nz