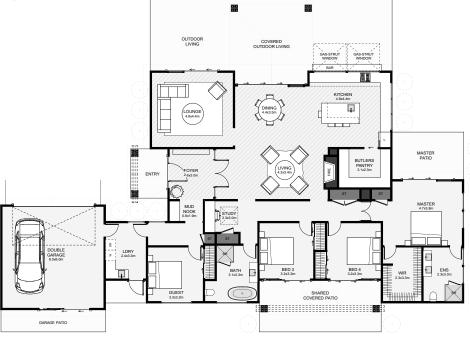

Right from entry, this elegant home will impress with its large foyer that aligns with large glass interior doors through to a casual living space with the warmth of a fireplace at the peak height of the grand-high, sloping ceiling above. Other features include a private lounge, a mud nook off the foyer, outdoor covered living, an outdoor bar with double gas-strut windows like no other, a large butlers pantry, a natural lit study and a separate guest bedroom for those that come and

go. This home will steal your heart!

Floor Area: 255m<sup>2</sup>

Contact us:

Ph: 021 143 0336

**E:** admin@asbuilders.co.nz www.asbuilders.co.nz