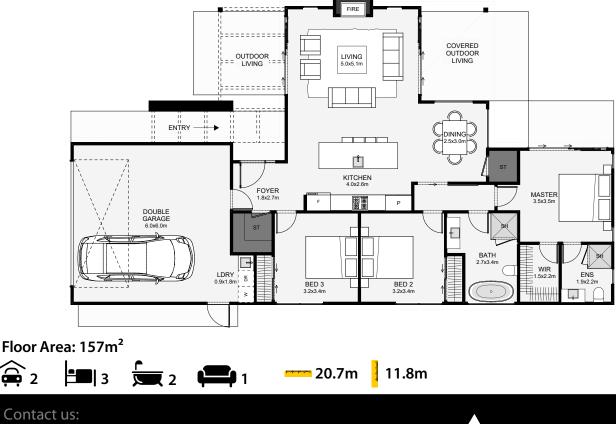

The shape of this home maximises its outdoor living space. Inside, the living room extends out from the kitchen so both morning and afternoon sun can be enjoyed, also creating two outdoor living spaces. The dining is positioned in a cosy nook allowing for unique ceiling finishes. The master includes an ensuite and walk-in wardrobe; the bathroom can be quickly accessed with its position close to both bedrooms and the living. This home has a sophisticated charm that'll prove timeless in its brick, board and batten exterior!