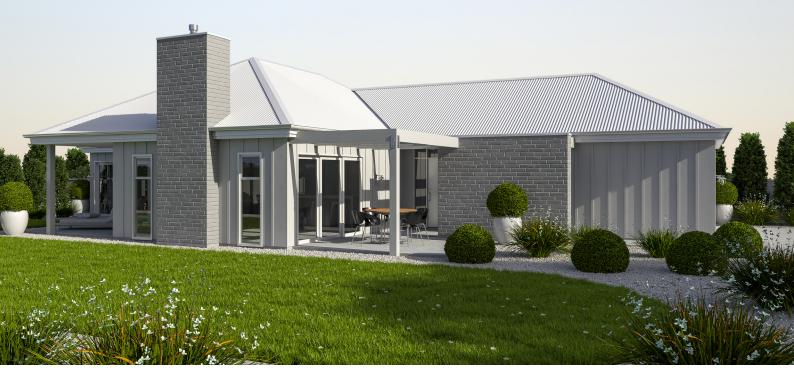

The shape of this home maximises its outdoor living space. Inside, the living room extends out from the kitchen so both morning and afternoon sun can be enjoyed, also creating two outdoor living spaces. The dining is positioned in a cosy nook allowing for unique ceiling finishes. The master includes an ensuite and walk-in wardrobe; the bathroom can be quickly accessed with its position close to both bedrooms and the living. This home has a sophisticated charm that'll prove timeless in its brick, board and batten exterior!