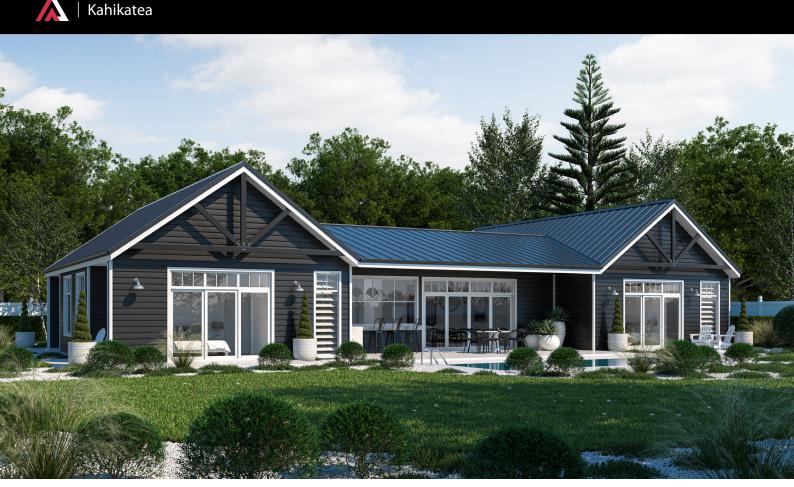

This perfectly symmetrical home lays the foundation for your ultimate lifestyle home. The master, in a private wing, has a large walk-in wardrobe and ensuite. The open-plan living positions the kitchen and dining at the centre of your indoor/ outdoor living, extending into a fully covered outdoor living space with an inbuilt kitchen and bar! Other features of this home include a hidden study close to the living, an in-built bar in the media room, a scullery that'll have you feeling organised and bedrooms with covered patios perfectly positioned for the morning sun. If you're looking for a family home that everyone can be excited about, this is it!