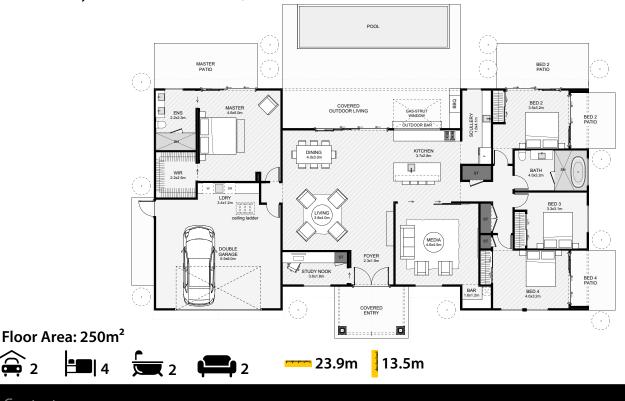

This perfectly symmetrical home lays the foundation for your ultimate lifestyle home. The master, in a private wing, has a large walk-in wardrobe and ensuite. The open-plan living positions the kitchen and dining at the centre of your indoor/ outdoor living, extending into a fully covered outdoor living space with an inbuilt kitchen and bar! Other features of this home include a hidden study close to the living, an in-built bar in the media room, a scullery that'll have you feeling organised and bedrooms with covered patios perfectly positioned for the morning sun. If you're looking for a family home that everyone can be excited about, this is it!